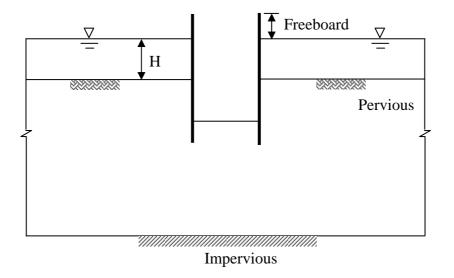

e Rapid Transportation (MRT) system has started to operate recently. Please specify the impact of a MRT system to a metropolitan.
- 2. To fulfill obligations and avoid conflict between contractor and the owner, construction project must be processed under contract. Please list as many as possible the mandatory items in a construction contract.
- Concrete and steel structural design concept has shifted from Allowable Stress Design (ASD) to Load and Resistance Factor Design (LRFD) or Limit State Design (LSD) in recent years. Use equations to define and explain both methods.
- 4. Please describe your expectation to learn from this Department, and how will it help to your future work.
- 5. A double-wall cofferdam is often designed as bridge pier. Draw a typical flow net for the figure below.